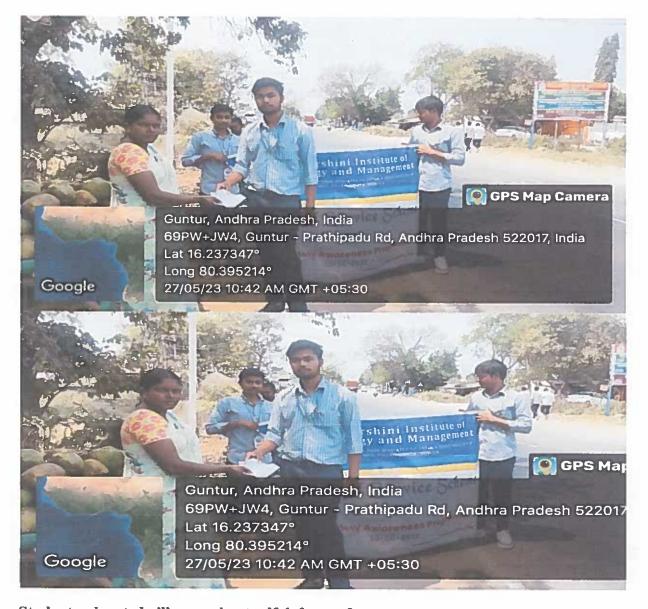

#### LIST OF EXTENSION ACTIVITIES

Academic year: 2022-2023

| S.No | Name Of The Programme                                           | Name of the collaborative Agency     | Date       | No. Of<br>Participants |
|------|-----------------------------------------------------------------|--------------------------------------|------------|------------------------|
| 1    | A One Day Drive On Community Development Programme              | Pulladigunta village                 | 08-07-2022 | 38                     |
| 2    | Swachh Bharath                                                  | Kornepadu village                    | 13-08-2022 | 38                     |
| 3    | Tree Plantation                                                 | Pulladigunta village                 | 17-09-2022 | 38                     |
| 4    | A Rally on National Unity day                                   | Department of computer science       | 31-10-2022 | 23                     |
| 5    | Awareness on Health and hygiene                                 | Department of Electrical Engineering | 01-12-2022 | 36                     |
| 6    | Tree Plantation                                                 | Department of computer science       | 30-01-2023 | 22                     |
| 7    | Swachh Bharath                                                  | Kornepadu village                    | 24-02-2023 | 36                     |
| 8    | Awareness On Blood Donation                                     | Kurnuthala village                   | 06-03-2023 | 35                     |
| 9    | Awareness on Health and<br>Hygiene                              | Department of Mechanical Engineering | 06-04-2023 | 24                     |
| 10   | A One Day Awareness Programme on Disaster Management and Relief | Department of civil<br>Engineering   | 30-04-2023 | 36                     |
| 11   | One Day Awareness Programme of Self Defence of Women            | Department of civil<br>Engineering   | 27-05-2023 | 37                     |