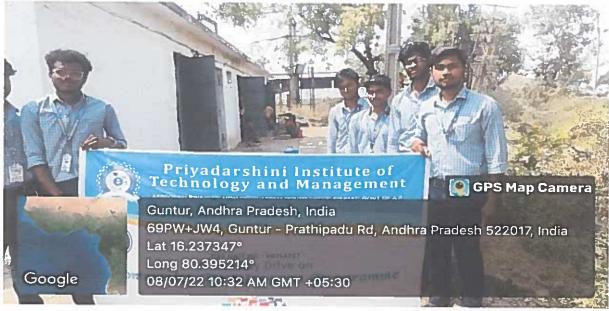

### **NSS UNIT**

Date: 08/07/2022

|                     | Programme Report                                                    |
|---------------------|---------------------------------------------------------------------|
| NSS UNIT CODE       | 90214727                                                            |
| Title of the Event: | A one day drive on community development                            |
| Event Start Date:   | 08/07/2022                                                          |
| Event End Date:     | 08/07/2022                                                          |
| Collaboration       | Pulladigunta village                                                |
| Description         | A one day drive on community development programme was              |
|                     | conducted by our college NSS unit at Pulladigunta village with      |
|                     | collaboration of Pulladigunta village. Our college NSS PO,          |
|                     | volunteers and some of students are participated in this programme. |

Students participated in community development programme.

PAPADAR THE MITTUTE OF FEMOLOGY & MANAGEMENT 5th Mile, Pulladigunta, KORNEPADU (VII), Vaticherukur (M).
GUNTUP - 522 017.

5th mile, PULLADIGUNTA, Kornepadu (V), Vatticherikur (M), GUNTUR-522017 (A.P.)