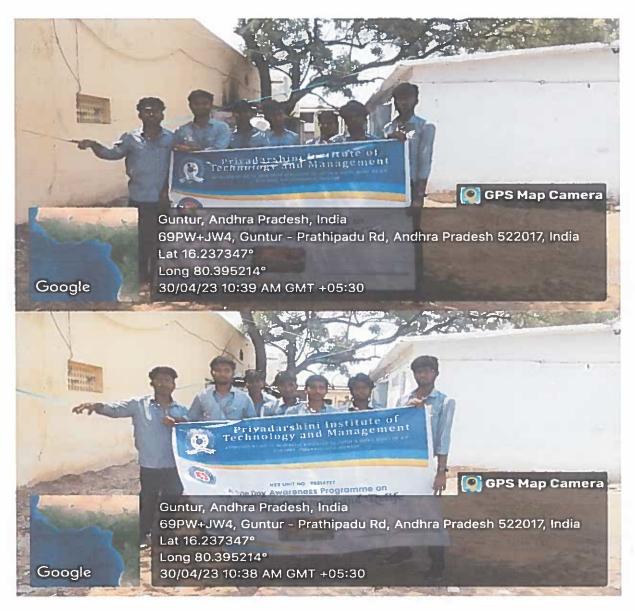

#### LIST OF EXTENSION ACTIVITIES

Academic year: 2022-2023

| S.No | Name Of The Programme                                           | Name of the collaborative Agency     | Date       | No. Of<br>Participants |
|------|-----------------------------------------------------------------|--------------------------------------|------------|------------------------|
| 1    | A One Day Drive On Community Development Programme              | Pulladigunta village                 | 08-07-2022 | 38                     |
| 2    | Swachh Bharath                                                  | Kornepadu village                    | 13-08-2022 | 38                     |
| 3    | Tree Plantation                                                 | Pulladigunta village                 | 17-09-2022 | 38                     |
| 4    | A Rally on National Unity day                                   | Department of computer science       | 31-10-2022 | 23                     |
| 5    | Awareness on Health and hygiene                                 | Department of Electrical Engineering | 01-12-2022 | 36                     |
| 6    | Tree Plantation                                                 | Department of computer science       | 30-01-2023 | 22                     |
| 7    | Swachh Bharath                                                  | Kornepadu village                    | 24-02-2023 | 36                     |
| 8    | Awareness On Blood Donation                                     | Kurnuthala village                   | 06-03-2023 | 35                     |
| 9    | Awareness on Health and<br>Hygiene                              | Department of Mechanical Engineering | 06-04-2023 | 24                     |
| 10   | A One Day Awareness Programme on Disaster Management and Relief | Department of civil<br>Engineering   | 30-04-2023 | 36                     |
| 11   | One Day Awareness Programme of Self Defence of Women            | Department of civil<br>Engineering   | 27-05-2023 | 37                     |