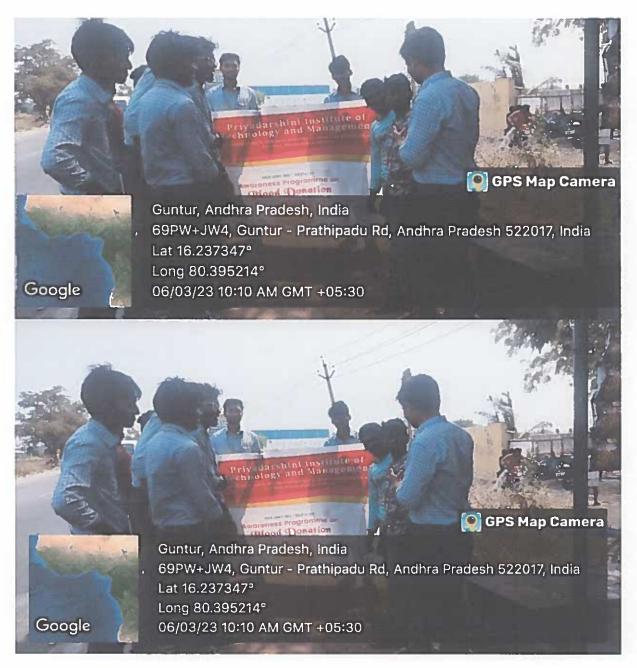

#### LIST OF EXTENSION ACTIVITIES

Academic year: 2022-2023

| S.No | Name Of The Programme                                           | Name of the collaborative Agency     | Date       | No. Of<br>Participants |
|------|-----------------------------------------------------------------|--------------------------------------|------------|------------------------|
| 1    | A One Day Drive On Community Development Programme              | Pulladigunta village                 | 08-07-2022 | 38                     |
| 2    | Swachh Bharath                                                  | Kornepadu village                    | 13-08-2022 | 38                     |
| 3    | Tree Plantation                                                 | Pulladigunta village                 | 17-09-2022 | 38                     |
| 4    | A Rally on National Unity day                                   | Department of computer science       | 31-10-2022 | 23                     |
| 5    | Awareness on Health and hygiene                                 | Department of Electrical Engineering | 01-12-2022 | 36                     |
| 6    | Tree Plantation                                                 | Department of computer science       | 30-01-2023 | 22                     |
| 7    | Swachh Bharath                                                  | Kornepadu village                    | 24-02-2023 | 36                     |
| 8    | Awareness On Blood Donation                                     | Kurnuthala village                   | 06-03-2023 | 35                     |
| 9    | Awareness on Health and<br>Hygiene                              | Department of Mechanical Engineering | 06-04-2023 | 24                     |
| 10   | A One Day Awareness Programme on Disaster Management and Relief | Department of civil<br>Engineering   | 30-04-2023 | 36                     |
| 11   | One Day Awareness Programme of Self Defence of Women            | Department of civil<br>Engineering   | 27-05-2023 | 37                     |