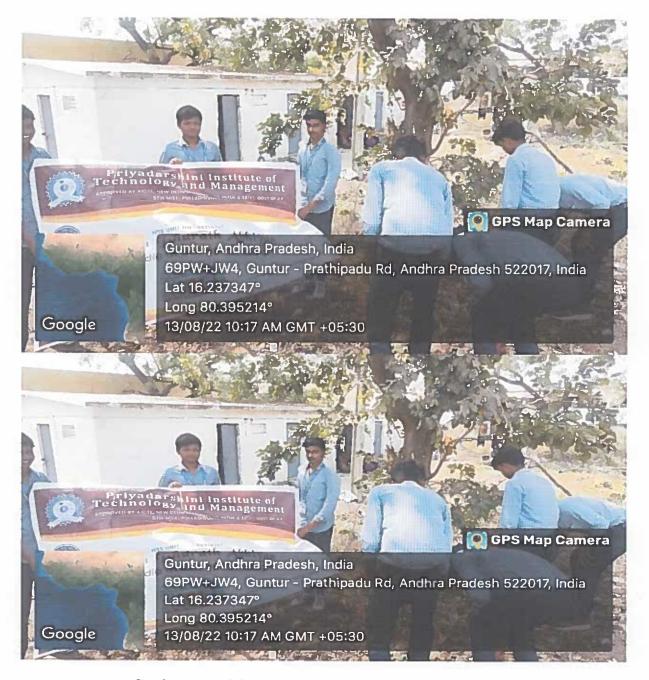

### **NSS UNIT**

Date: 13/08/2022

|                     | Programme Report                                                                                                                                                                                                                     |  |  |  |  |
|---------------------|--------------------------------------------------------------------------------------------------------------------------------------------------------------------------------------------------------------------------------------|--|--|--|--|
| NSS UNIT CODE       | 90214727                                                                                                                                                                                                                             |  |  |  |  |
| Title of the Event: | Swatchh Bharath                                                                                                                                                                                                                      |  |  |  |  |
| Event Start Date:   | 13/08/2022                                                                                                                                                                                                                           |  |  |  |  |
| Event End Date:     | 13/08/2022                                                                                                                                                                                                                           |  |  |  |  |
| Collaboration       | Kornepadu Village                                                                                                                                                                                                                    |  |  |  |  |
| Description         | A Swachh Bharath Programme was conducted by our college NSS unit on 13/08/2022 at kornepadu village with collaboration of kornepadu village. Our college NSS PO, volunteers and some of students are participated in this programme. |  |  |  |  |

Students participated in Swachh Bharath Programme.

PRIVADARSHIP POPITUTE OF TECHNOLOGY & MANAGEMENT 5th Mile, Pulladigunta, KORNEPADU (VII), Vatlicherukur (M.,

GUNT /F - 5 7.

5th mile, PULLADIGUNTA, Kornepadu (V), Vatticherikur (M), GUNTUR-522017 (A.P.)