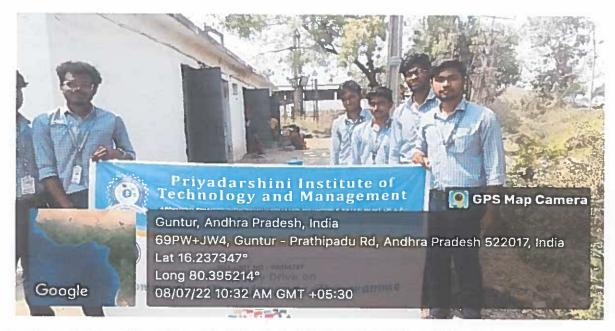

### **NSS UNIT**

Date: 08/07/2022

|                     | Programme Report                                                    |
|---------------------|---------------------------------------------------------------------|
| NSS UNIT CODE       | 90214727                                                            |
| Title of the Event: | A one day drive on community development                            |
| Event Start Date:   | 08/07/2022                                                          |
| Event End Date:     | 08/07/2022                                                          |
| Collaboration       | Pulladigunta village                                                |
| Description         | A one day drive on community development programme was              |
|                     | conducted by our college NSS unit at Pulladigunta village with      |
|                     | collaboration of Pulladigunta village. Our college NSS PO,          |
|                     | volunteers and some of students are participated in this programme. |

Students participated in community development programme.

PAPADAR THE MITTUTE OF FEMOLOGY & MANAGEMENT 5th Mile, Pulladigunta, KORNEPADU (VII), Vaticherukur (M).
GUNTUP - 522 017.

5th mile, PULLADIGUNTA, Kornepadu (V), Vatticherikur (M), GUNTUR-522017 (A.P.)